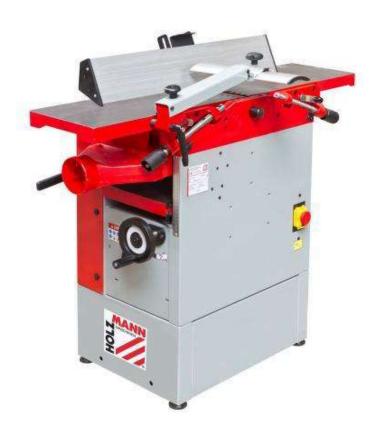

## HOB260ECO\_230V \* combined planer and thicknesser

## highlights

- · solid cabinet base unit ensures high stability
- adjustable aluminium fence, 3-knife cutterblock
- collateral pivoting grey cast iron tables enable
- · comfortable thicknessing
- dust collector plug allows a dust and chip-free workig environment

**included in delivery:** resharpenable planer knives (3pcs) (250x30x3mm),fence, operating tools, shaft cover